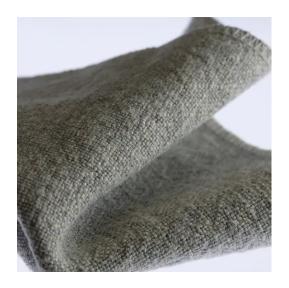

# TWEEDY POWDER

Tweedy is a heathered textile, a combination of subtle toned yars create a tweedy effect overall. An excellent choice for upholstery and heavy curtains.

#### **FABRIC DETAILS**

A warm light grey blended with a flax yarn.

CATEGORY Upholstery & Heavy Weight

NAME Tweedy
FABRIC COLOUR Powder
FABRIC WIDTH: 55"

WEIGHT 35 oz/yard

FIBRE CONTENT 75% Linen 18% Viscose 7% Polyamide