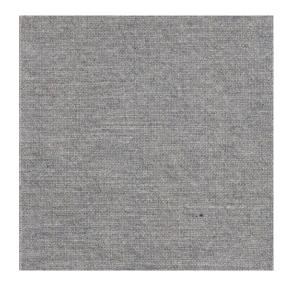

# TWEEDY POWDER

Tweedy is a heathered textile, a combination of subtle toned yars create a tweedy effect overall. An excellent choice for upholstery and heavy curtains.

#### **FABRIC DETAILS**

A warm light grey blended with a flax yarn.

CATEGORY Upholstery & Heavy Weight

NAME Tweedy
FABRIC COLOUR Powder
FABRIC WIDTH: 55"

WEIGHT 35 oz/yard

FIBRE CONTENT 75% Linen 18% Viscose 7% Polyamide