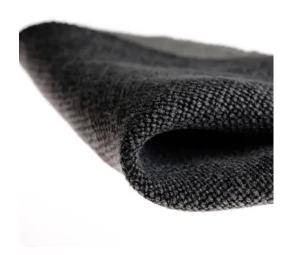

# MOTTLED HEAVY MOTTLED COAL

Mottled Heavy is a screen dyed and stonewashed linen available in several fantastic colors. This fabric has an inherent heathered surface thanks to the challenging and unique method used to dye the fabric, first heavy amounts of dye are applied to the surface of the textile, squeegeed off and allowed to dry before being stonewashed. Patination of this textile enhances the dimensionality and softens the hand.

### **FABRIC DETAILS**

Coal is a dark pool of masculine essence. The variegation of color and tone is reminiscient of blackened oak or sho sugi ban charring. Easy to introduce to a space and works fantastically well as pillows, accesories, upholstery and slipcovers.

CATEGORY Upholstery & Heavy Weight

NAME Mottled Heavy
FABRIC COLOUR Mottled Coal

FABRIC WIDTH: 54"

WEIGHT 24 oz/ yard

FIBRE CONTENT 100% Belgian Linen

RAILROADABLE yes