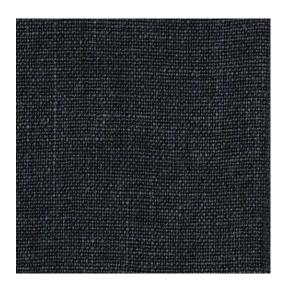

# MOTTLED HEAVY MOTTLED COAL

Mottled Heavy is a screen dyed and stonewashed linen available in several fantastic colors. This fabric has an inherent heathered surface thanks to the challenging and unique method used to dye the fabric, first heavy amounts of dye are applied to the surface of the textile, squeegeed off and allowed to dry before being stonewashed. Patination of this textile enhances the dimensionality and softens the hand.

### **FABRIC DETAILS**

Coal is a dark pool of masculine essence. The variegation of color and tone is reminiscient of blackened oak or sho sugi ban charring. Easy to introduce to a space and works fantastically well as pillows, accesories, upholstery and slipcovers.

CATEGORY Upholstery & Heavy Weight

NAME Mottled Heavy
FABRIC COLOUR Mottled Coal

FABRIC WIDTH: 54"

WEIGHT 24 oz/ yard

FIBRE CONTENT 100% Belgian Linen

RAILROADABLE yes