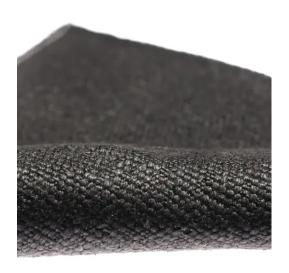

# KNUBBLY STONEWASH SINISTER

A popular choice for upholstery, pillows and anywhere you need a heavy and textured linen.

### FABRIC DETAILS

Black, warm, inviting ... and sinister.

CATEGORY Upholstery & Heavy Weight

NAME Knubbly Stonewash

FABRIC COLOUR Sinister
FABRIC WIDTH: 55"

WEIGHT 32 oz/ yard

FIBRE CONTENT 100% Belgian Linen