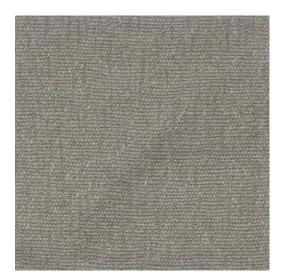

# KNUBBLY STONEWASH FLAX

A popular choice for upholstery, pillows and anywhere you need a heavy and textured linen.

## FABRIC DETAILS

The Perfect flax, an excellent choice for upholstery and slipcovers and cushions.

CATEGORY Upholstery & Heavy Weight

NAME Knubbly Stonewash

FABRIC COLOUR Flax FABRIC WIDTH: 55"

WEIGHT 32 oz/ yard