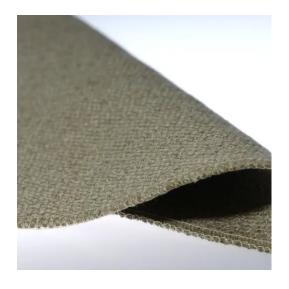

# KNUBBLY STONEWASH FLAX

A popular choice for upholstery, pillows and anywhere you need a heavy and textured linen.

## FABRIC DETAILS

The Perfect flax, an excellent choice for upholstery and slipcovers and cushions.

CATEGORY Upholstery & Heavy Weight

NAME Knubbly Stonewash

FABRIC COLOUR Flax FABRIC WIDTH: 55"

WEIGHT 32 oz/ yard