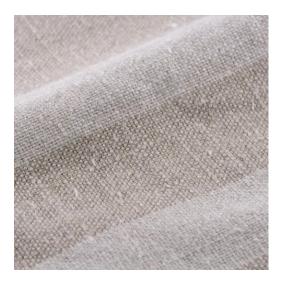

## UPHOLSTERY & HEAVY WEIGHT HOMESPUN STRIPES CREAM

Homespun is a traditional stripe, perfect for tablewear, pillows,

#### FABRIC DETAILS

Rustic woven striped linen in cream and flax. This linen is perfect for kitchen cloths, curtains and and all manner of table accesories

Stripes are centered at 13.5" centres, offering 4 stripe sets running through the fabric.