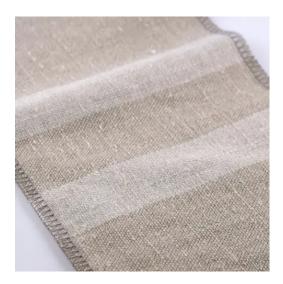

## UPHOLSTERY & HEAVY WEIGHT HOMESPUN STRIPES CREAM

Homespun is a traditional stripe, perfect for tablewear, pillows,

#### FABRIC DETAILS

Rustic woven striped linen in cream and flax. This linen is perfect for kitchen cloths, curtains and and all manner of table accesories

Stripes are centered at 13.5" centres, offering 4 stripe sets running through the fabric.