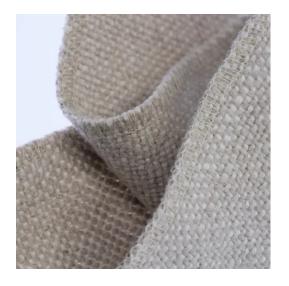

# EPIC STONEWASH OATMEAL

Epic stonewash is a premier quality linen, very heavy and very soft. A great option for furnishings of all kinds. The beauty of this fabric is in its loving hand and the way it conforms to your life. The perfect linen slipcover fabric for heavy soft draped look.

### **FABRIC DETAILS**

A melange of oyster and flax creates a warm traditional linen, luxurious and lustrous.

CATEGORY Upholstery & Heavy Weight

NAME Epic Stonewash

FABRIC COLOUR Oatmeal

FABRIC WIDTH: 53"

WEIGHT 36.8 oz/yard