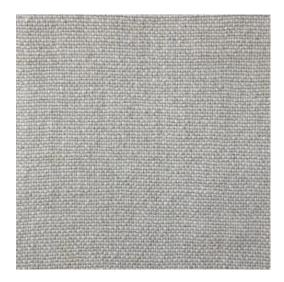

# EPIC STONEWASH OATMEAL

Epic stonewash is a premier quality linen, very heavy and very soft. A great option for furnishings of all kinds. The beauty of this fabric is in its loving hand and the way it conforms to your life. The perfect linen slipcover fabric for heavy soft draped look.

### **FABRIC DETAILS**

A melange of oyster and flax creates a warm traditional linen, luxurious and lustrous.

CATEGORY Upholstery & Heavy Weight

NAME Epic Stonewash

FABRIC COLOUR Oatmeal

FABRIC WIDTH: 53"

WEIGHT 36.8 oz/yard