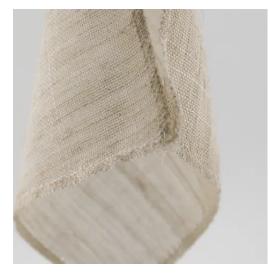

# SHEERS & FILTER CLOTHS SYNTHESIZER DRIFTWOOD

Synthesizer is our only synthetic fibre textile. Made from 100% fr trevira yarns this special fabric is woven from yarns that mimic linen's uneven texture and natural slubbing. Exceptional performance and stability.

#### FABRIC DETAILS

Our most popular driftwood color in a synthetic fully flame retardant fabric perfect for use in hospitality and commercial settings but high quality enough for residential applications.

| CATEGORY      | Sheers & Filter Cloths |
|---------------|------------------------|
| NAME          | Synthesizer            |
| FABRIC COLOUR | Driftwood              |
| FABRIC WIDTH: | 120"                   |
| WEIGHT        | 7oz per yard           |
| FIBRE CONTENT | 100% trevira fibre     |
| RAILROADABLE  | yes                    |