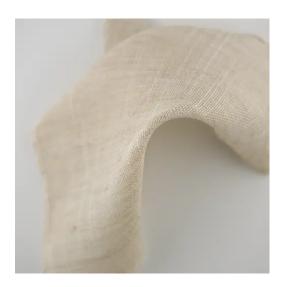

# SHEERS & FILTER CLOTHS SYNTHESIZER DRIFTWOOD

Synthesizer is our only synthetic fibre textile. Made from 100% fr trevira yarns this special fabric is woven from yarns that mimic linen's uneven texture and natural slubbing. Exceptional performance and stability.

#### FABRIC DETAILS

Our most popular driftwood color in a synthetic fully flame retardant fabric perfect for use in hospitality and commercial settings but high quality enough for residential applications.

| CATEGORY      | Sheers & Filter Cloths |
|---------------|------------------------|
| NAME          | Synthesizer            |
| FABRIC COLOUR | Driftwood              |
| FABRIC WIDTH: | 120"                   |
| WEIGHT        | 7oz per yard           |
| FIBRE CONTENT | 100% trevira fibre     |
| RAILROADABLE  | yes                    |