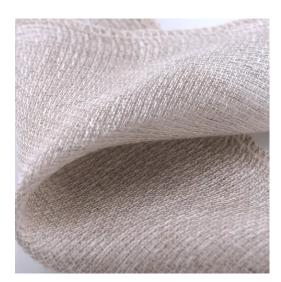

# SUMMER SHEER DRIFTWOOD

A sheer woven in a 3 by 3 pattern with subtle floats giving this fabric a more open porosity and delicate filter effect. Truly handsome

## FABRIC DETAILS

CATEGORY Sheers & Filter Cloths

NAME Summer Sheer

FABRIC COLOUR Driftwood

FABRIC WIDTH: 118"

WEIGHT 4.5 oz/ yard

FIBRE CONTENT 100% Belgian Linen

RAILROADABLE yes