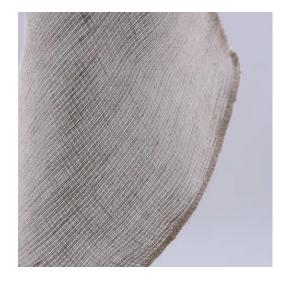

# SUMMER SHEER DRIFTWOOD

A sheer woven in a 3 by 3 pattern with subtle floats giving this fabric a more open porosity and delicate filter effect. Truly handsome

## FABRIC DETAILS

CATEGORY Sheers & Filter Cloths

NAME Summer Sheer

FABRIC COLOUR Driftwood

FABRIC WIDTH: 118"

WEIGHT 4.5 oz/ yard

FIBRE CONTENT 100% Belgian Linen

RAILROADABLE yes