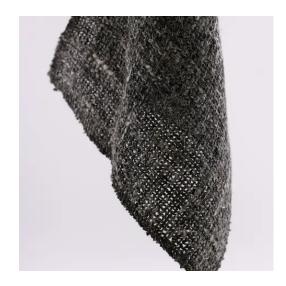

# FILTERCLOTH CHARCOAL

A heavy Filter cloth perfect for privacy and sun control. An open weave paired with a heavily textured almost Boucle like yarn gives this fabric a very warm 50's modern vibe.

#### **FABRIC DETAILS**

CATEGORY Sheers & Filter Cloths

NAME Filtercloth
FABRIC COLOUR Charcoal
FABRIC WIDTH: 55"

WEIGHT 16.3 oz/yard

FIBRE CONTENT Various Linen and other fibers

RAILROADABLE yes