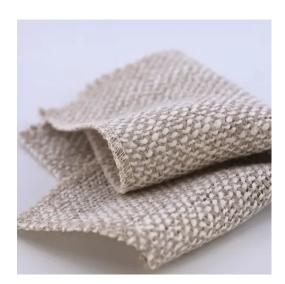

# FILTERCLOTH DRIFTWOOD

A heavy Filter cloth perfect for privacy and sun control. An open weave paired with a heavily textured almost Boucle like yarn gives this fabric a very warm 50's modern vibe.

#### **FABRIC DETAILS**

CATEGORY Sheers & Filter Cloths

NAME Filtercloth
FABRIC COLOUR Driftwood

FABRIC WIDTH: 55"

WEIGHT 16.3 oz/yard

FIBRE CONTENT Various Linen and other fibers

RAILROADABLE yes