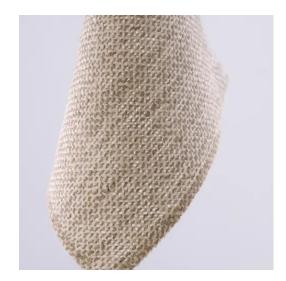

# FILTERCLOTH DRIFTWOOD

A heavy Filter cloth perfect for privacy and sun control. An open weave paired with a heavily textured almost Boucle like yarn gives this fabric a very warm 50's modern vibe.

#### **FABRIC DETAILS**

CATEGORY Sheers & Filter Cloths

NAME Filtercloth
FABRIC COLOUR Driftwood

FABRIC WIDTH: 55"

WEIGHT 16.3 oz/yard

FIBRE CONTENT Various Linen and other fibers

RAILROADABLE yes