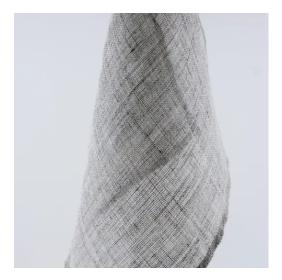

# HEATHERED SHEER CONCRETE

Heathered Sheer is a contemporary take on our popular linen sheer, offered in colours that suit a contemporary setting. Heathered Sheer is constructed from a multi-tonal marbled yarn that creates a visual texture throughout the fabric and is very attractive both as sheer curtains and as shading.

#### **FABRIC DETAILS**

CATEGORY Sheers & Filter Cloths

NAME Heathered Sheer

FABRIC COLOUR Concrete

FABRIC WIDTH: 118"

WEIGHT 4oz/yard

FIBRE CONTENT 100% Belgian Linen

RAILROADABLE yes