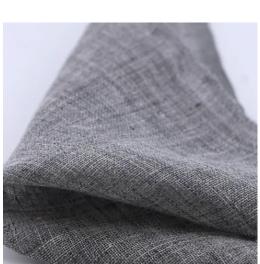

# HEATHERED SHEER CONCRETE

Heathered Sheer is a contemporary take on our popular linen sheer, offered in colours that suit a contemporary setting. Heathered Sheer is constructed from a multi-tonal marbled yarn that creates a visual texture throughout the fabric and is very attractive both as sheer curtains and as shading.

#### **FABRIC DETAILS**

CATEGORY Sheers & Filter Cloths

NAME Heathered Sheer

FABRIC COLOUR Concrete

FABRIC WIDTH: 118"

WEIGHT 4oz/yard

FIBRE CONTENT 100% Belgian Linen

RAILROADABLE yes