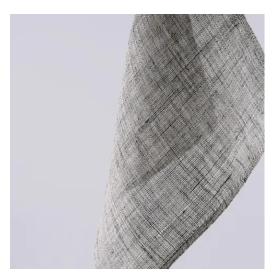

# HEATHERED SHEER ASH

Heathered Sheer is a contemporary take on our popular linen sheer, offered in colours that suit a contemporary setting. Heathered Sheer is constructed from a multi-tonal marbled yarn that creates a visual texture throughout the fabric and is very attractive both as sheer curtains and as shading.

### **FABRIC DETAILS**

Sheers & Filter Cloths CATEGORY

NAME Heathered Sheer

FABRIC COLOUR Ash FABRIC WIDTH: 118"

WEIGHT 4oz/yard

FIBRE CONTENT 100% Belgian Linen

RAILROADABLE yes