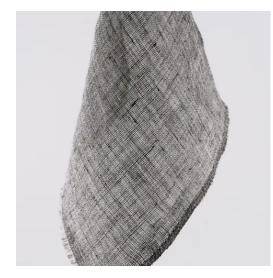

# SHEERS & FILTER CLOTHS HEATHERED SHEER SLATE

Heathered Sheer is a contemporary take on our popular linen sheer, offered in colours that suit a contemporary setting. Heathered Sheer is constructed from a multi-tonal marbled yarn that creates a visual texture throughout the fabric and is very attractive both as sheer curtains and as shading.

### FABRIC DETAILS

| CATEGORY      | Sheers & Filter Cloths |
|---------------|------------------------|
| NAME          | Heathered Sheer        |
| FABRIC COLOUR | Slate                  |
| FABRIC WIDTH: | 118"                   |
| WEIGHT        | 4oz/yard               |
| FIBRE CONTENT | 100% Belgian Linen     |
| RAILROADABLE  | yes                    |