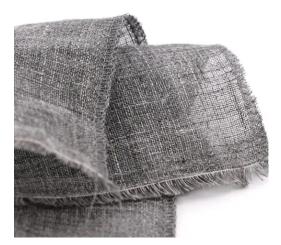

# SHEERS & FILTER CLOTHS HEATHERED SHEER SLATE

Heathered Sheer is a contemporary take on our popular linen sheer, offered in colours that suit a contemporary setting. Heathered Sheer is constructed from a multi-tonal marbled yarn that creates a visual texture throughout the fabric and is very attractive both as sheer curtains and as shading.

### FABRIC DETAILS

| CATEGORY      | Sheers & Filter Cloths |
|---------------|------------------------|
| NAME          | Heathered Sheer        |
| FABRIC COLOUR | Slate                  |
| FABRIC WIDTH: | 118"                   |
| WEIGHT        | 4oz/yard               |
| FIBRE CONTENT | 100% Belgian Linen     |
| RAILROADABLE  | yes                    |