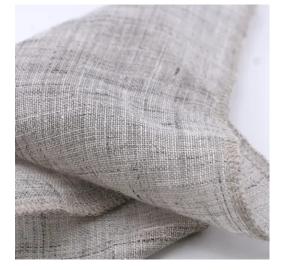

# HEATHERED SHEER STONE

Heathered Sheer is a contemporary take on our popular linen sheer, offered in colours that suit a contemporary setting. Heathered Sheer is constructed from a multi-tonal marbled yarn that creates a visual texture throughout the fabric and is very attractive both as sheer curtains and as shading.

#### FABRIC DETAILS

Sheers & Filter Cloths CATEGORY

NAME Heathered Sheer

FABRIC COLOUR Stone FABRIC WIDTH: 118"

WEIGHT 4oz/yard

FIBRE CONTENT 100% Belgian Linen

RAILROADABLE yes

#### FABRIC PERFORMANCE

LIGHT FAST >5 DOUBLE RUBS na OPACITY Sheer