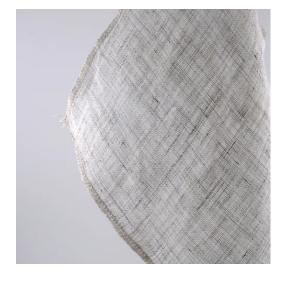

# HEATHERED SHEER STONE

Heathered Sheer is a contemporary take on our popular linen sheer, offered in colours that suit a contemporary setting. Heathered Sheer is constructed from a multi-tonal marbled yarn that creates a visual texture throughout the fabric and is very attractive both as sheer curtains and as shading.

#### FABRIC DETAILS

Sheers & Filter Cloths CATEGORY

NAME Heathered Sheer

FABRIC COLOUR Stone FABRIC WIDTH: 118"

WEIGHT 4oz/yard

FIBRE CONTENT 100% Belgian Linen

RAILROADABLE yes

#### FABRIC PERFORMANCE

LIGHT FAST >5 DOUBLE RUBS na OPACITY Sheer