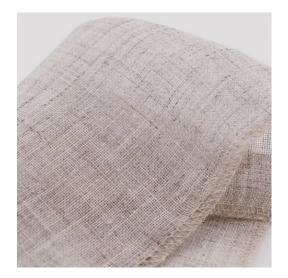

# HEATHERED SHEER MARBLE

Heathered Sheer is a contemporary take on our popular linen sheer, offered in colours that suit a contemporary setting. Heathered Sheer is constructed from a multi-tonal marbled yarn that creates a visual texture throughout the fabric and is very attractive both as sheer curtains and as shading.

### FABRIC DETAILS

Marble is a warm neutral sheer, with light and dark flecks peppered throughout the textile. This particular sheer offers a beautiful warmth and softness and will complement warm woods, cozy textures and generally fits well into any decor where a warm to neutral light filter is desired.