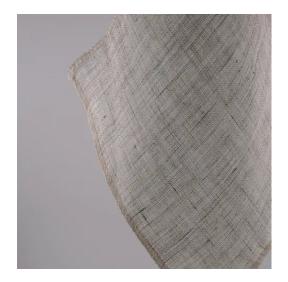

# HEATHERED SHEER MARBLE

Heathered Sheer is a contemporary take on our popular linen sheer, offered in colours that suit a contemporary setting. Heathered Sheer is constructed from a multi-tonal marbled yarn that creates a visual texture throughout the fabric and is very attractive both as sheer curtains and as shading.

### FABRIC DETAILS

Marble is a warm neutral sheer, with light and dark flecks peppered throughout the textile. This particular sheer offers a beautiful warmth and softness and will complement warm woods, cozy textures and generally fits well into any decor where a warm to neutral light filter is desired.