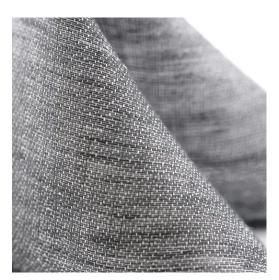

# BEAUTIFUL SHEER NIMBUS

A lustrous sateen weave sheer offering elegance and privacy. Beautiful sheer is our most private sheer fabric. Owing to its fine yarn and beautiful weave structure this textile offers a softness of hand uncommon to linen and akin to silk or fine wool.

## **FABRIC DETAILS**

Black yarn blended with an oyster yarn gives this sheer an almost irridescent shimmer.

CATEGORY Sheers & Filter Cloths

NAME Beautiful Sheer

FABRIC COLOUR Nimbus
FABRIC WIDTH: 58"

WEIGHT 4.8 oz/yard