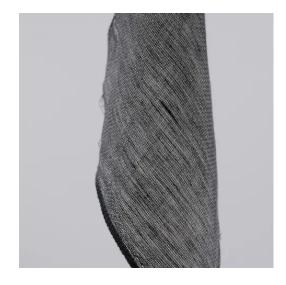

# BEAUTIFUL SHEER NIMBUS

A lustrous sateen weave sheer offering elegance and privacy. Beautiful sheer is our most private sheer fabric. Owing to its fine yarn and beautiful weave structure this textile offers a softness of hand uncommon to linen and akin to silk or fine wool.

## **FABRIC DETAILS**

Black yarn blended with an oyster yarn gives this sheer an almost irridescent shimmer.

CATEGORY Sheers & Filter Cloths

NAME Beautiful Sheer

FABRIC COLOUR Nimbus
FABRIC WIDTH: 58"

WEIGHT 4.8 oz/yard