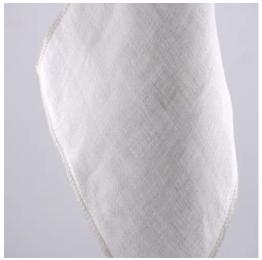

# BEAUTIFUL SHEER SNOW

A lustrous sateen weave sheer offering elegance and privacy. Beautiful sheer is our most private sheer fabric. Owing to its fine yarn and beautiful weave structure this textile offers a softness of hand uncommon to linen and akin to silk or fine wool.

#### **FABRIC DETAILS**

A blend of white and oyster... perfect cream.

CATEGORY Sheers & Filter Cloths

Beautiful Sheer NAME

FABRIC COLOUR Snow 58" FABRIC WIDTH:

WEIGHT 4.8 oz/yard

FIBRE CONTENT 100% Belgian Linen