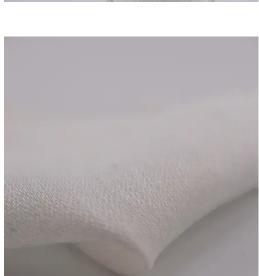

# BEAUTIFUL SHEER SNOW

A lustrous sateen weave sheer offering elegance and privacy. Beautiful sheer is our most private sheer fabric. Owing to its fine yarn and beautiful weave structure this textile offers a softness of hand uncommon to linen and akin to silk or fine wool.

#### **FABRIC DETAILS**

A blend of white and oyster... perfect cream.

CATEGORY Sheers & Filter Cloths

Beautiful Sheer NAME

FABRIC COLOUR Snow 58" FABRIC WIDTH:

WEIGHT 4.8 oz/yard

FIBRE CONTENT 100% Belgian Linen