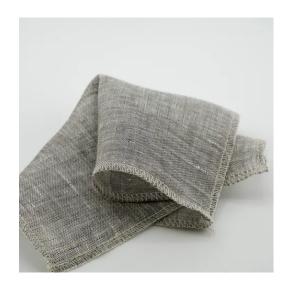

# ASTRAL SHEER LUMINOUS

Ultra fine softened yarns make this sheer exceptional, soft on the hand with a beautiful lustre, unmatched in its quality and beautiful soft hang. Offered in three sophisticated unique colors.

#### **FABRIC DETAILS**

Warm grey heathered, truly majestic.

CATEGORY Sheers & Filter Cloths

NAME Astral Sheer FABRIC COLOUR Luminous

FABRIC WIDTH: 118"

WEIGHT 3.25 oz/ yard

FIBRE CONTENT 100% Belgian Linen