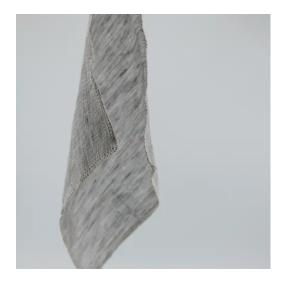

# ASTRAL SHEER LUMINOUS

Ultra fine softened yarns make this sheer exceptional, soft on the hand with a beautiful lustre, unmatched in its quality and beautiful soft hang. Offered in three sophisticated unique colors.

#### **FABRIC DETAILS**

Warm grey heathered, truly majestic.

CATEGORY Sheers & Filter Cloths

NAME Astral Sheer FABRIC COLOUR Luminous

FABRIC WIDTH: 118"

WEIGHT 3.25 oz/ yard

FIBRE CONTENT 100% Belgian Linen