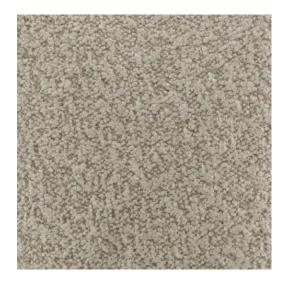

# **CLOAK DRIFTWOOD**

Cloak, our latest boucle fabric, is ideal for heavyduty residential upholstery. Its unique blend of natural and synthetic yarns results in a breathable, malleable, and exceptionally strong fabric with a very soft hand, that is also easy to sew.

Driftwood is the perfect neutral welcome and at home within most settings.

CATEGORY Novelty Fabrics

NAME Cloak

FABRIC COLOUR Driftwood

FABRIC WIDTH: 55"

WEIGHT 40oz/ yard

FIBRE CONTENT 45% LINEN 26% WOOL 26% ACRYLIC 3%