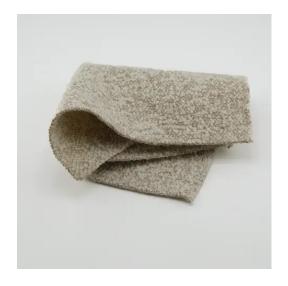

# **CLOAK DRIFTWOOD**

Cloak, our latest boucle fabric, is ideal for heavyduty residential upholstery. Its unique blend of natural and synthetic yarns results in a breathable, malleable, and exceptionally strong fabric with a very soft hand, that is also easy to sew.

Driftwood is the perfect neutral welcome and at home within most settings.

CATEGORY Novelty Fabrics

NAME Cloak

FABRIC COLOUR Driftwood

FABRIC WIDTH: 55"

WEIGHT 40oz/ yard

FIBRE CONTENT 45% LINEN 26% WOOL 26% ACRYLIC 3%