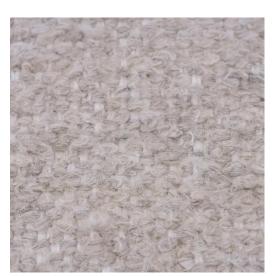

# BEDOUIN CLOTH SAND

A delectable melange of fibres married together to create one of the most profound fabrics in our collection. Bedouin was inspired by the warmth we crave while spending a chilly night away from the arms of our lover. This textile is perfect for upholstery, pillows and accesories. A favorite for throws and anywhere where a little coziness could go a long way. This textile is heavy, totally appropriate for upholstery, cushions and throws.

#### A soft beige blended with oyster

| CATEGORY      | Novelty Fabrics                       |
|---------------|---------------------------------------|
| NAME          | Bedouin Cloth                         |
| FABRIC COLOUR | Sand                                  |
| FABRIC WIDTH: | 59"                                   |
| WEIGHT        | 50.6 oz/yard                          |
| FIBRE CONTENT | 71%Linen, 13.5% wool, 9.5% viscose 6% |
|               | polyamide                             |
| RAILROADABLE  | yes                                   |