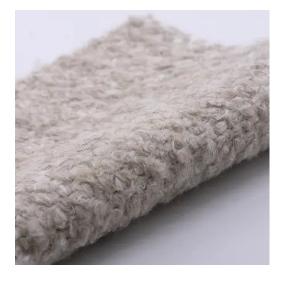

# BEDOUIN CLOTH SAND

A delectable melange of fibres married together to create one of the most profound fabrics in our collection. Bedouin was inspired by the warmth we crave while spending a chilly night away from the arms of our lover. This textile is perfect for upholstery, pillows and accesories. A favorite for throws and anywhere where a little coziness could go a long way. This textile is heavy, totally appropriate for upholstery, cushions and throws.

#### A soft beige blended with oyster

| CATEGORY      | Novelty Fabrics                       |
|---------------|---------------------------------------|
| NAME          | Bedouin Cloth                         |
| FABRIC COLOUR | Sand                                  |
| FABRIC WIDTH: | 59"                                   |
| WEIGHT        | 50.6 oz/yard                          |
| FIBRE CONTENT | 71%Linen, 13.5% wool, 9.5% viscose 6% |
|               | polyamide                             |
| RAILROADABLE  | yes                                   |