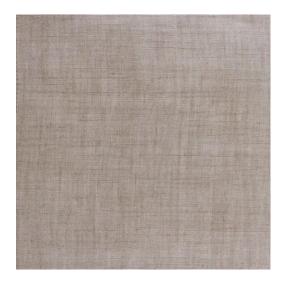

# CURTAINS & LIGHT UPHOLSTERY

Simple is exactly that, an honest simple linen perfect for bedding and table cloths as well as railroaded curtains due to its extra wide 114" width. An easy fabric to use with a soft hand and its launderable nature makes it an easy choice for anything that needs a lot of use and washing. Available in naturals, Simple Linen is a perfect and versatile choice for your life

#### FABRIC DETAILS

Similar to the driftwood, but an even flat color tone.

| CATEGORY      | Curtains & Light Upholstery |
|---------------|-----------------------------|
| NAME          | Simple Linen                |
| FABRIC COLOUR | Oat                         |
| FABRIC WIDTH: | 114"                        |
| WEIGHT        | 12.2 oz/ yard               |
| FIBRE CONTENT | 100% Belgian Linen          |
| RAILROADABLE  | yes                         |