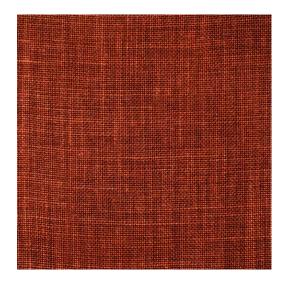

# **GHENT CORTEN**

Ghent is one of our most popular fabrics. A perfect weight for upholstery, drapery or accesories. Ghent has a beautiful color range, simple colors done well that quickly become the focus of a room or palette. Deeply saturated dyes give a welcome depth to this handsome linen textile.

#### **FABRIC DETAILS**

Corten is the linen embodiement of corten steel...a warm rusty variegated texture, and like all the textiles in this collection, very deeply saturated. Beautiful

CATEGORY Curtains & Light Upholstery

NAME Ghent
FABRIC COLOUR Corten
FABRIC WIDTH: 56"

WEIGHT 24oz/ yard

FIBRE CONTENT 100% Belgian Linen

RAILROADABLE yes