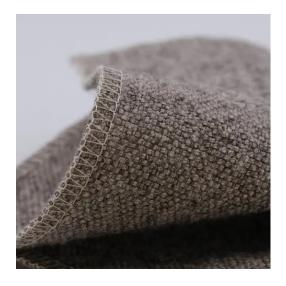

# DROPCLOTH MUD

Warm and cuddly, this remarkable blend of wool and linen sandwashed gives a robust fabric some real depth and character. Makes beautiful curtains, cushions and soft upholstery.

#### **FABRIC DETAILS**

CATEGORY Curtains & Light Upholstery

NAME Dropcloth

FABRIC COLOUR Mud FABRIC WIDTH: 52"

WEIGHT 22oz/yard

FIBRE CONTENT 51% Belgian Linen and 49% Wool

RAILROADABLE yes