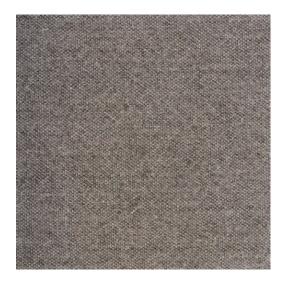

# DROPCLOTH MUD

Warm and cuddly, this remarkable blend of wool and linen sandwashed gives a robust fabric some real depth and character. Makes beautiful curtains, cushions and soft upholstery.

#### **FABRIC DETAILS**

CATEGORY Curtains & Light Upholstery

NAME Dropcloth

FABRIC COLOUR Mud FABRIC WIDTH: 52"

WEIGHT 22oz/yard

FIBRE CONTENT 51% Belgian Linen and 49% Wool

RAILROADABLE yes