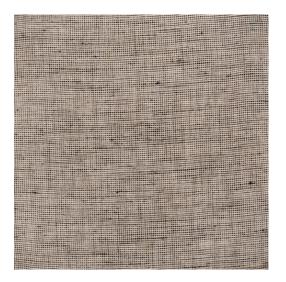

# **TERMINUS CARD**

Terminus is a modern linen textile made up of 3 different colored yarns. This fabric has an incomperable hand, smooth and ribbed making it perfect for light curtains, tablewear and especially bedding.

## **FABRIC DETAILS**

The warmer rendition of this fabric, flax yarns blended with white and black.

CATEGORY Archival Linen

NAME Terminus

FABRIC COLOUR Card FABRIC WIDTH: 54"

WEIGHT 9oz per yard

FIBRE CONTENT 100% Belgian Linen