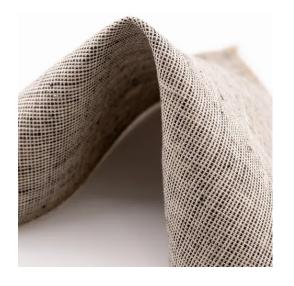

# **TERMINUS CARD**

Terminus is a modern linen textile made up of 3 different colored yarns. This fabric has an incomperable hand, smooth and ribbed making it perfect for light curtains, tablewear and especially bedding.

## **FABRIC DETAILS**

The warmer rendition of this fabric, flax yarns blended with white and black.

CATEGORY Archival Linen

NAME Terminus

FABRIC COLOUR Card FABRIC WIDTH: 54"

WEIGHT 9oz per yard

FIBRE CONTENT 100% Belgian Linen